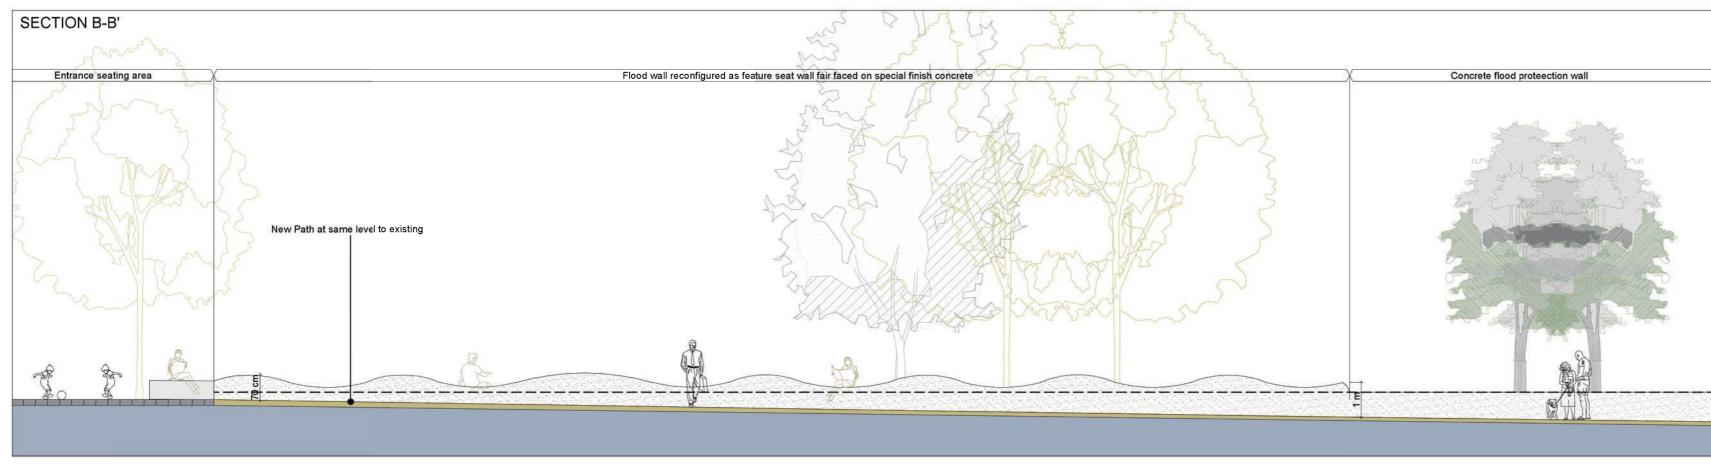

ground concrete finish

New paved seating

area/focal point

Existing path

Wall height varies from 200 -1500 mm

Flood wall reconfigured (seat wall) Defining a diagonal axis through the park

**Existing Concrete wall** 

| DRAWING:               |
|------------------------|
| RAVENSDALE PARK,       |
| SEATING WALL ELEVATION |

Minimum height of retaining wall for flood defence function

| DATE:       | AUGUST 2019 |  |
|-------------|-------------|--|
| SCALE:      | 1:100@A2    |  |
| DRAWN:      | GB          |  |
| CHECKED:    | DOL         |  |
| DRAWING NO: | 19110-1-112 |  |