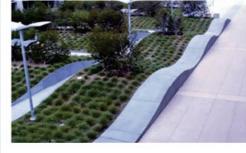

ground concrete finish

New paved seating

area/focal point

Existing path

Wall height varies from 200 -1500 mm

Flood wall reconfigured (seat wall) Defining a diagonal axis through the park

**Existing Concrete wall** 

#### REFERENCE IMAGES

43.70

| REV | DATE | AMENDMENT |
|-----|------|-----------|