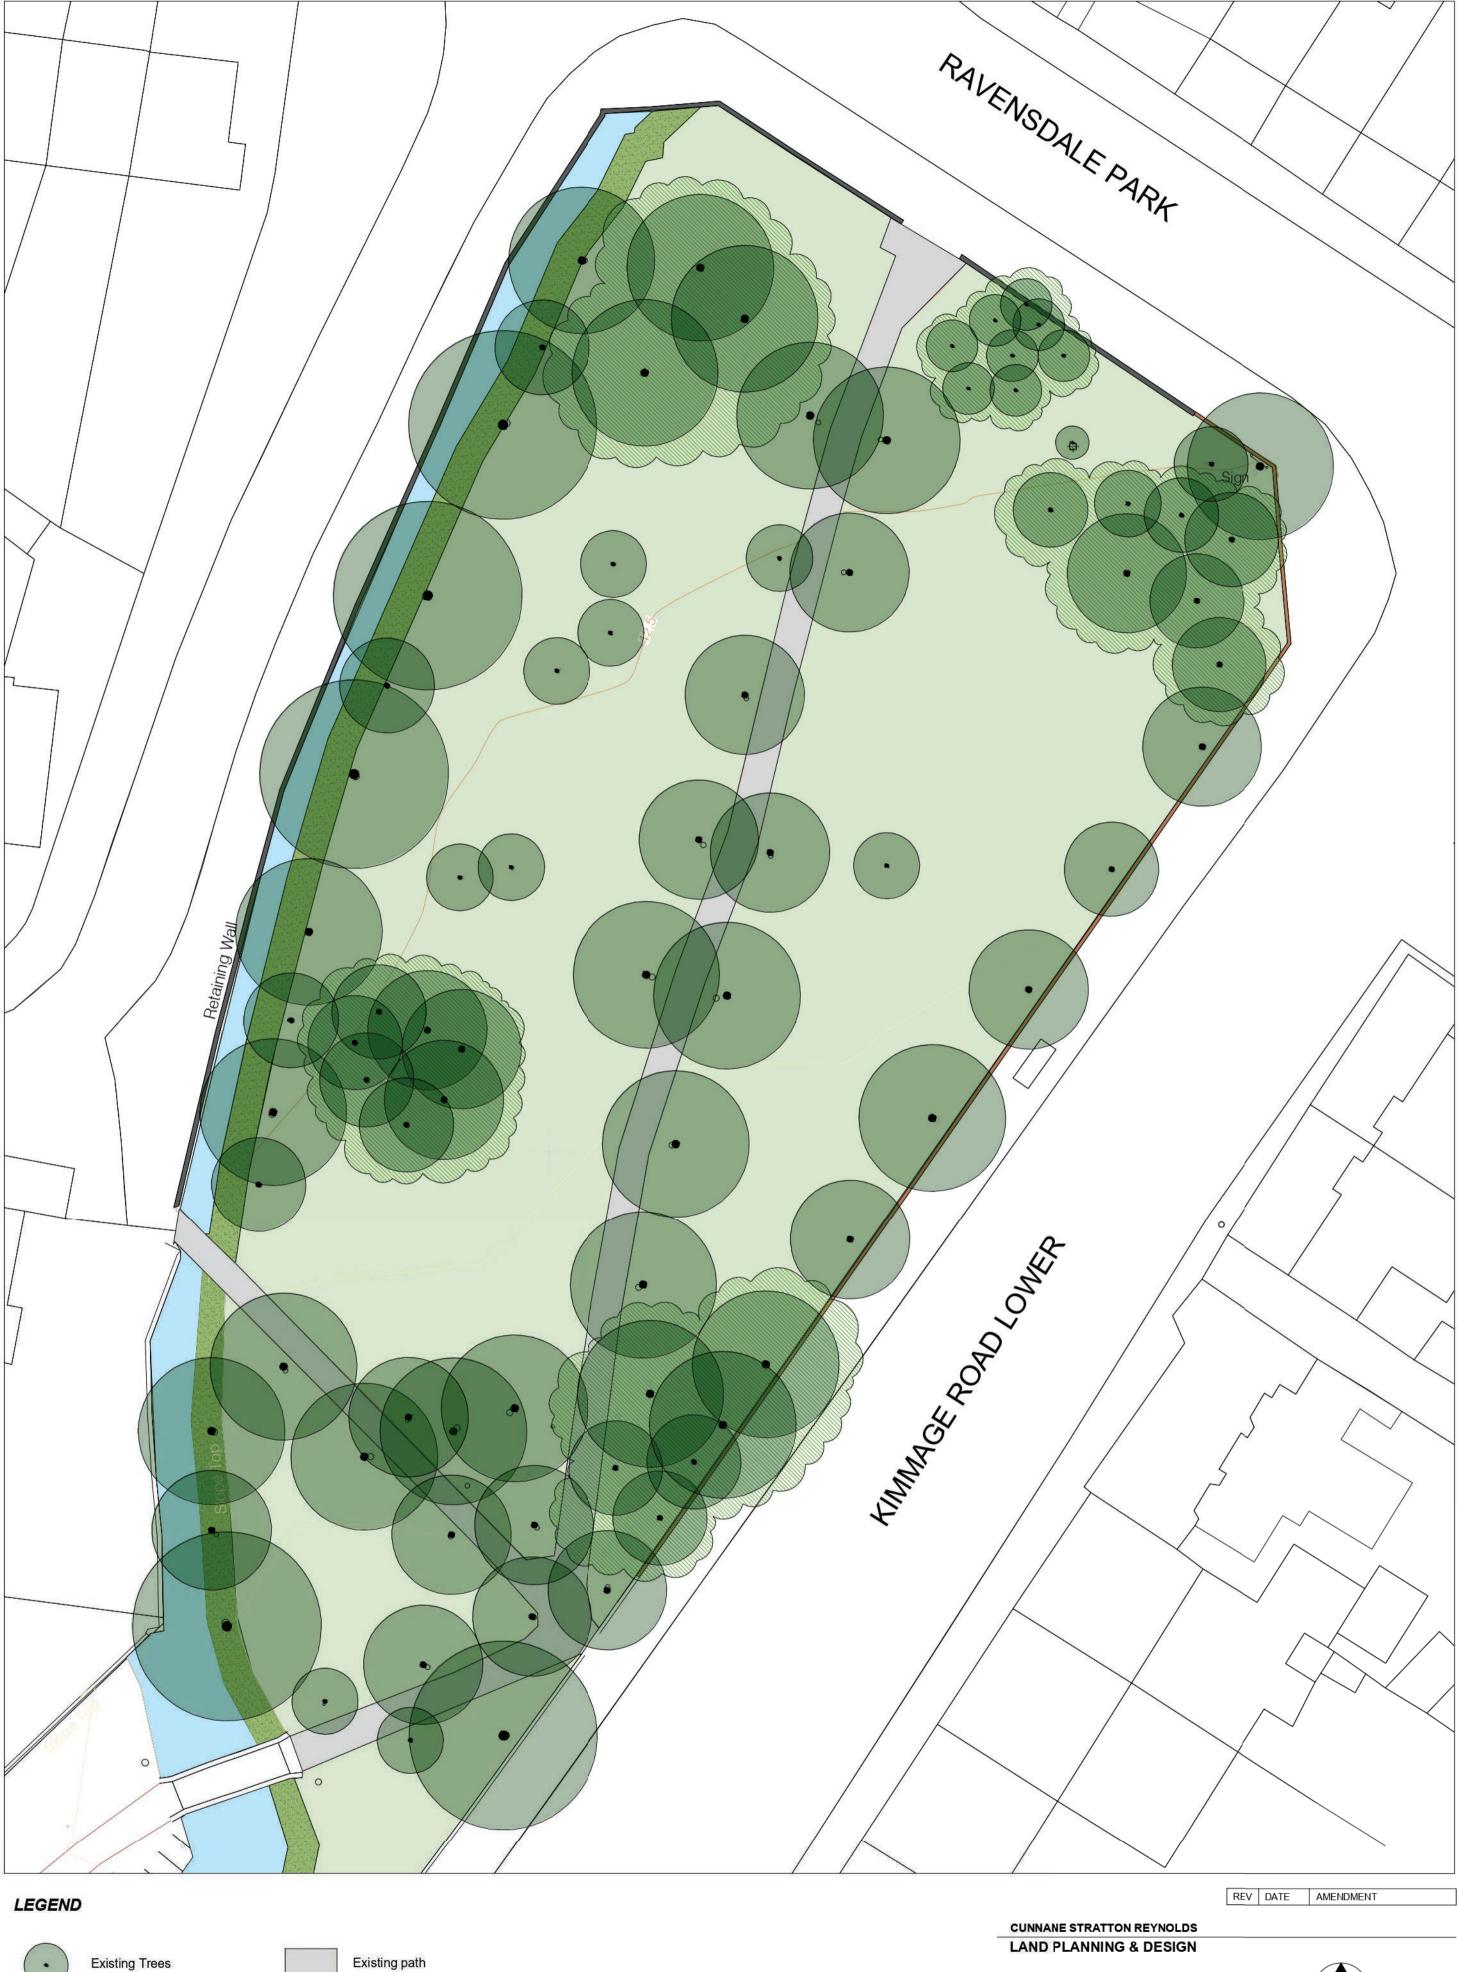

### **Ravensdale Park**

**FEBRUARY 2020** 

**Existing Trees** 

Riparian vegetation

River Poddle

Concrete wall

Brickwall

DUBLIN OFFICE 3 MOLESWORTH PLACE DUBLIN 2 TEL 01 661 0419 FAX 01 661 0431 EMAIL info@csrlandplan.ie

| PROJECT:                                 | DATE:              | AUGUST 2019 |
|------------------------------------------|--------------------|-------------|
| RIVER PODDLE FLOOD<br>ALLEVIATION SCHEME | SCALE:             | 1:250@A2    |
| DRAWING:<br>RAVENSDALE PARK,             | DRAWN:<br>CHECKED: | GB<br>DOL   |
| EXISTING LAYOUT                          | DRAWING NO:        | 19110-1-110 |