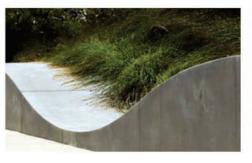

ground concrete finish

New paved seating

area/focal point

Existing path

Wall height varies from 200 -1500 mm

Flood wall reconfigured (seat wall) Defining a diagonal axis through the park

**Existing Concrete wall** 

#### REFERENCE IMAGES

43.70

| REV | DATE | AMENDMENT |
|-----|------|-----------|