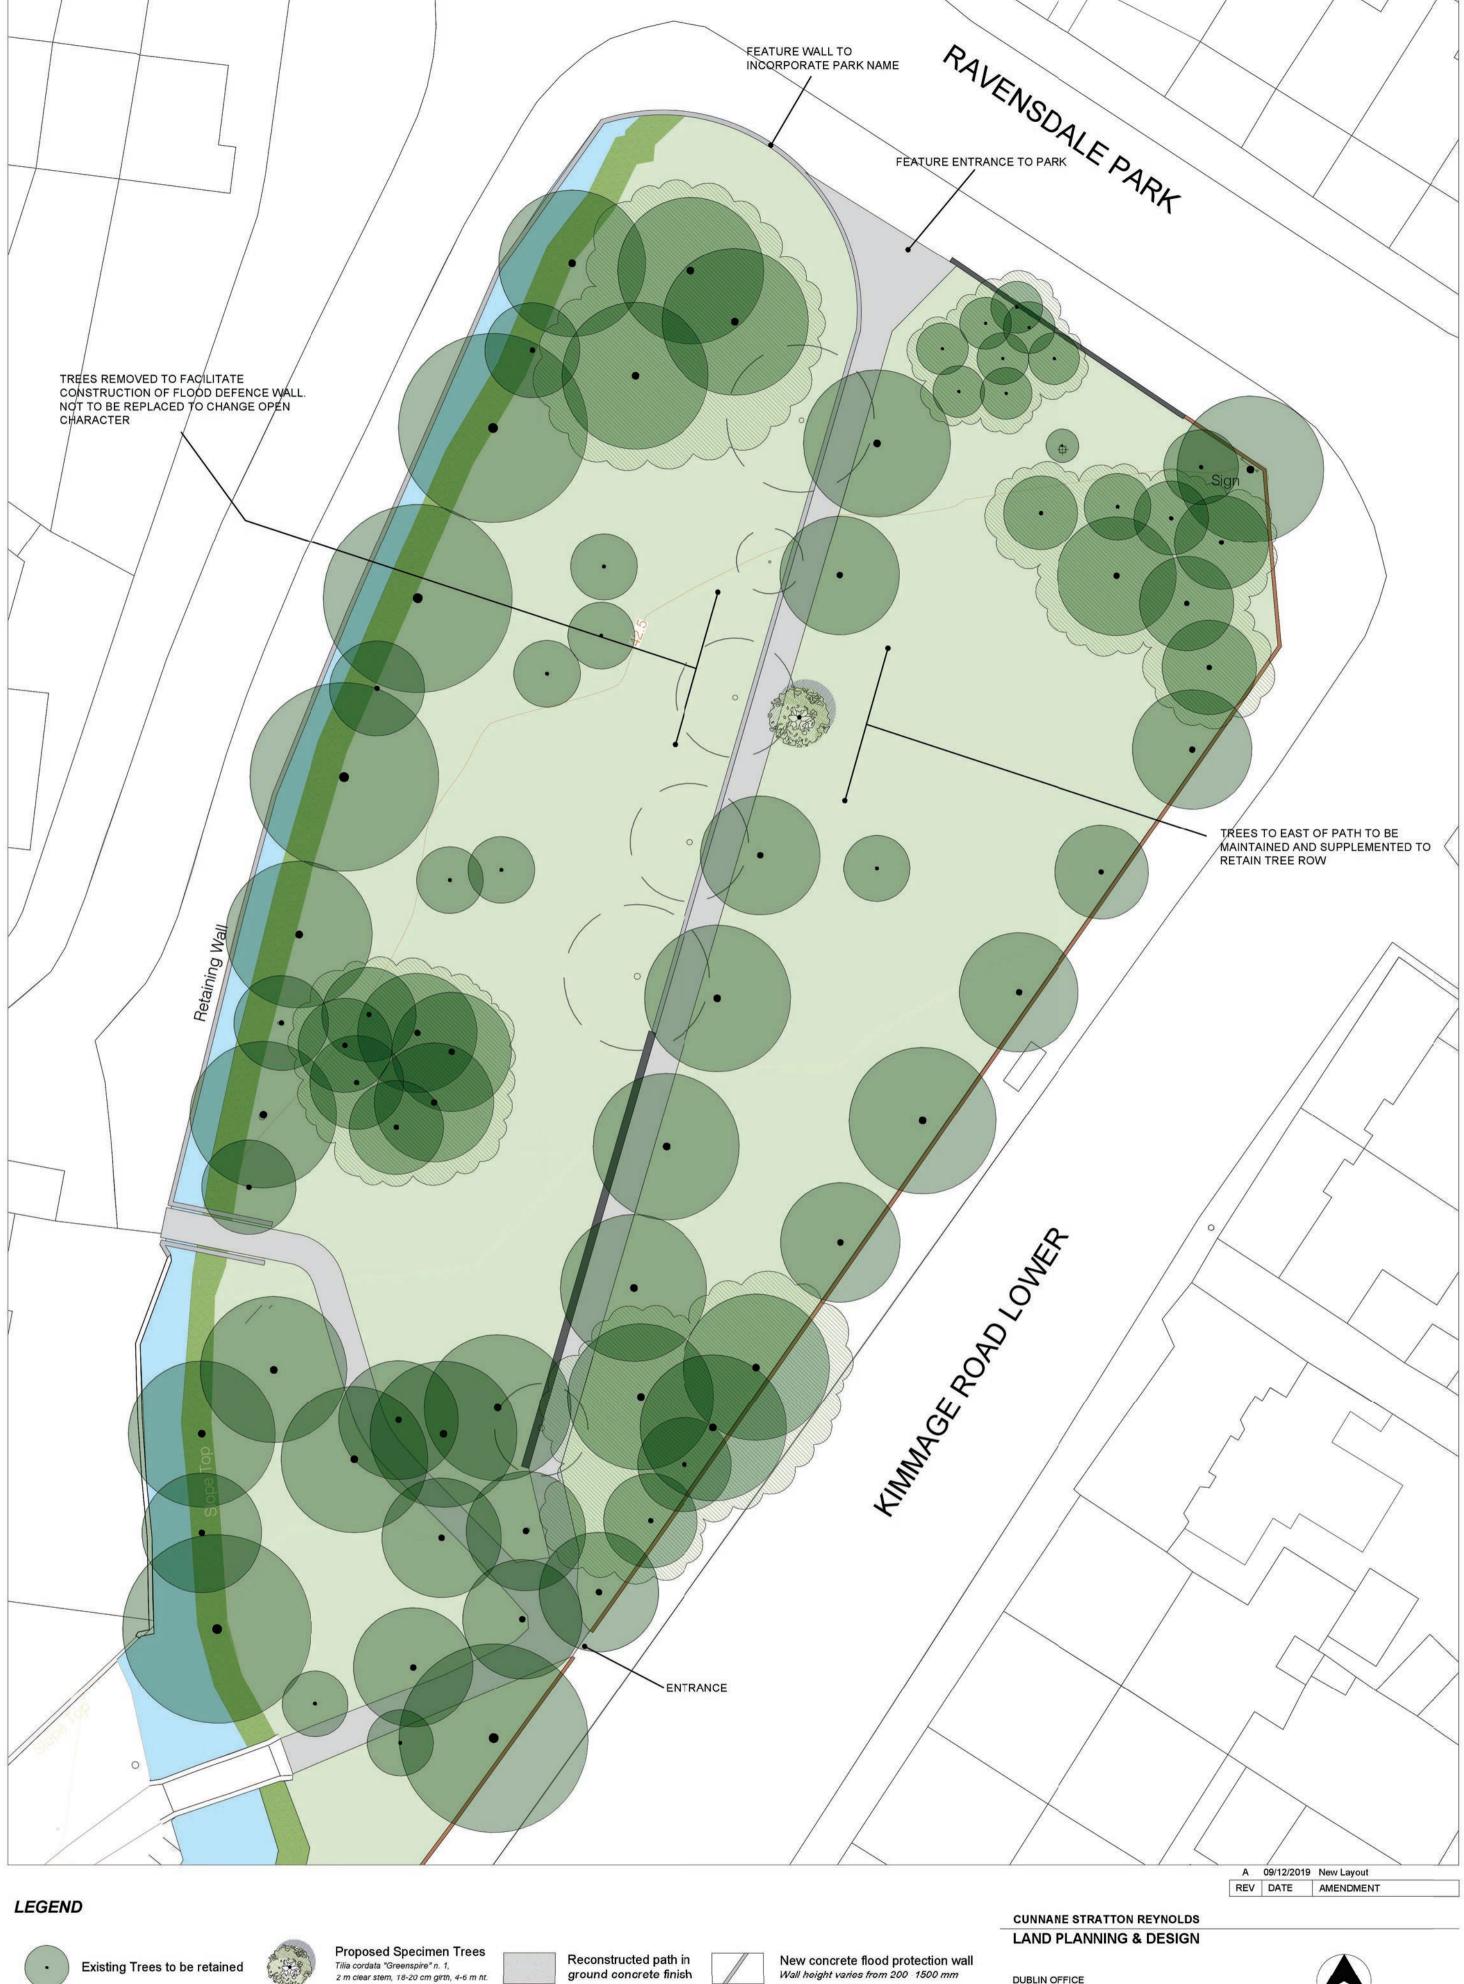

Riparian vegetation

River Poddle

Existing Trees to be removed Refer to dwg: 1950-T-103

T844: Tilia cordata T850: Tilia cordata

T851: Tilia cordata T852: Tilia cordata T853: Acer platanoides

T855: Acer platanoides

ground concrete finish

New paved seating

area/focal point

Existing path

Wall height varies from 200 -1500 mm

Flood wall reconfigured (seat wall) Defining a diagonal axis through the park

**Existing Concrete wall** 

**Existing Brickwall** 

DUBLIN OFFICE 3 MOLESWORTH PLACE DUBLIN 2 TEL 01 661 0419 FAX 01 661 0431

| EMAIL info@csrlandplan.ie                     |             |             |
|-----------------------------------------------|-------------|-------------|
| PROJECT:                                      | DATE:       | AUGUST 2019 |
| RIVER PODDLE FLOOD<br>ALLEVIATION SCHEME      | SCALE:      | 1:250@A2    |
|                                               | DRAWN:      | GB          |
| DRAWING:                                      | CHECKED:    | DOL         |
| RAVENSDALE PARK,<br>LANDSCAPE MITIGATION PLAN | DRAWING NO: | 19110-1-111 |