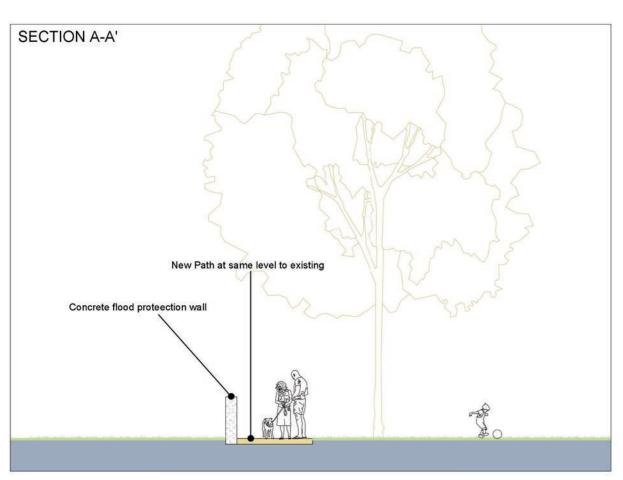

ground concrete finish

New paved seating

area/focal point

Existing path

Wall height varies from 200 -1500 mm

Flood wall reconfigured (seat wall) Defining a diagonal axis through the park

**Existing Concrete wall** 